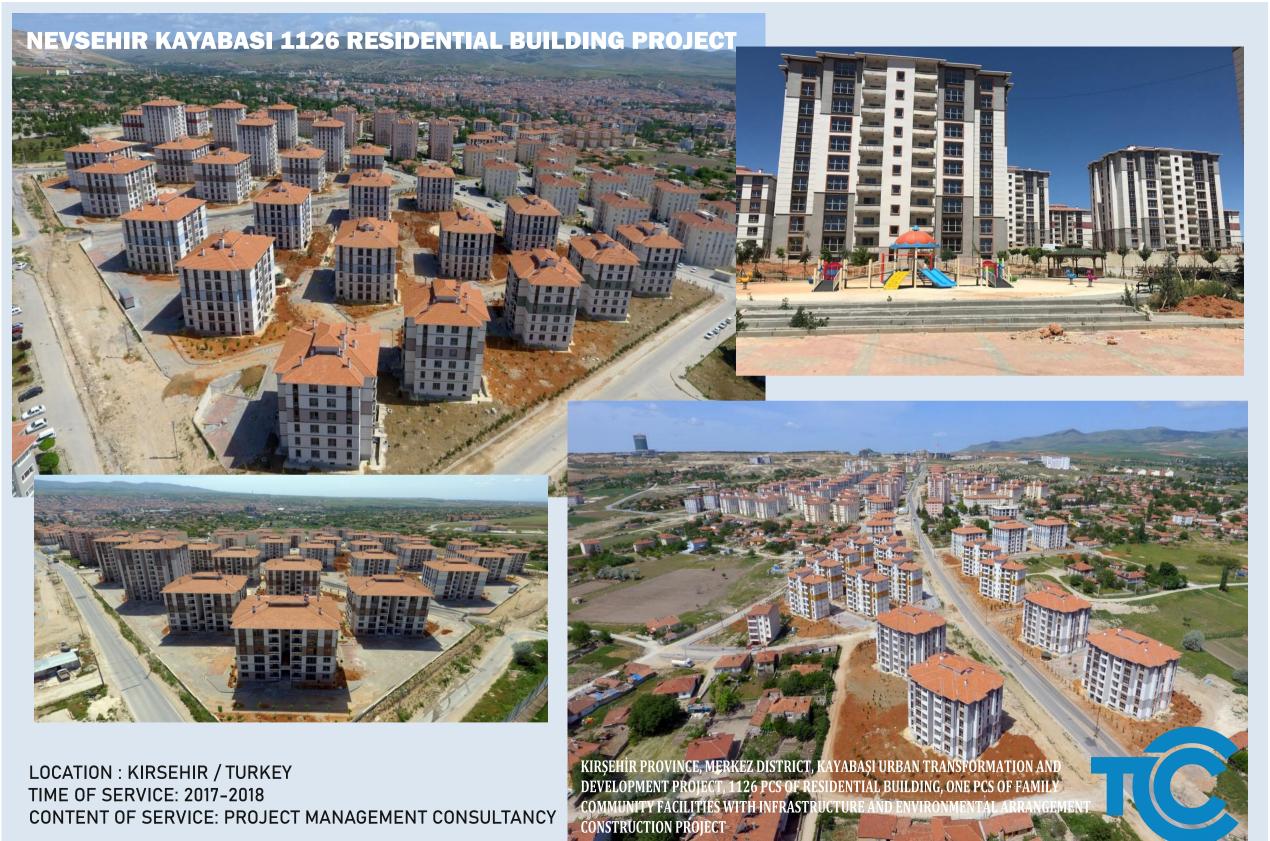

MALATYA PROVINCE 568 PCS OF RESIDENTIAL BUILDING AND INFRASTRUCTURE AND ENVIROMENTAL ARRANGEMENT CONSTRUCTION PROJECT

LOCATION: MALATYA / TURKEY TIME OF SERVICE: 2011-2012

EMPLOYER: ÖZOĞUZ İNŞAAT LTD.ŞTİ.

CONTENT OF SERVICE: PROJECT MANAGEMENT &

QUANTITY CONTROL CONSULTANCY