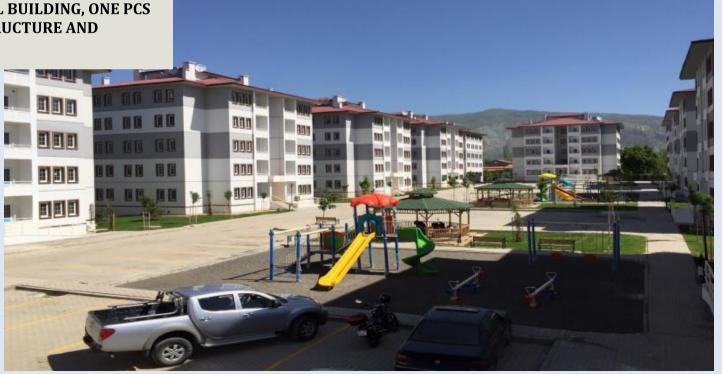

#### **BILECIK BOZOYUK 724 RESIDENTIAL BUILDING PROJECT**

BİLECİK PROVINCE, BOZOYÜK DISTRICT, 724 PCS OF RESIDENTIAL BUILDING, ONE PCS ELEMENTARY SCHOOL WITH 24 CLASSROOMS, MOSQUE, TRADE CENTER, GÜNYURDU VILLAGE DISTRICT OF PAZARYERİ MOSQUE CONSTRUCTION WITH INFRASTRUCTURE AND ENVIRONMENTAL ARRANGEMENT CONSTRUCTION PROJECT

LOCATION : BILECIK / TURKEY TIME OF SERVICE: 2013-2015

EMPLOYER: ÖZOĞUZ İNŞAAT LTD.ŞTİ.

CONTENT OF SERVICE: QUALITY CONTROL &

QUANTITY CONTROL CONSULTANCY