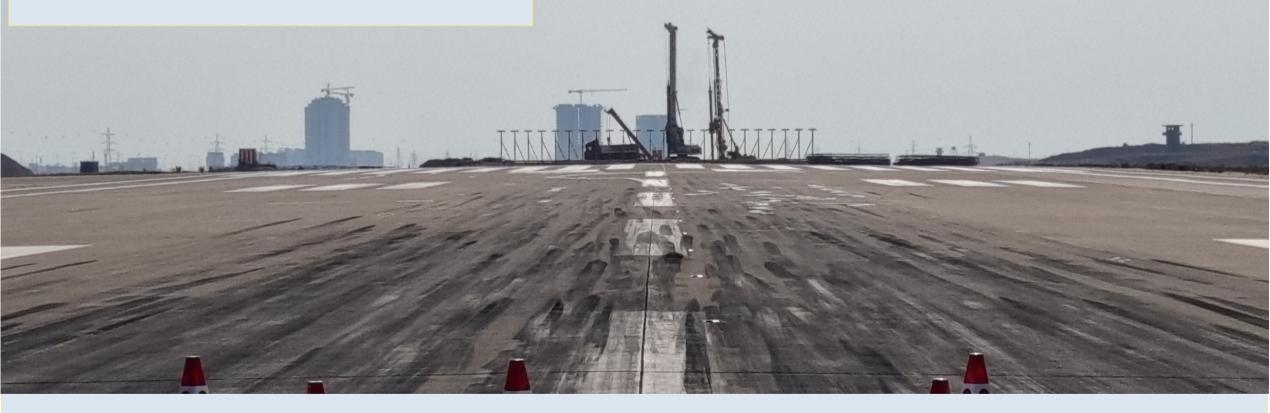

## ERBIL INTERNATIONAL AIRPORT RUNWAY 36/ PILE REINFORGEMENT PROJECT

LOCATION : ERBIL - IRAQ TIME OF SERVICE: 2021

CONTENT OF SERVICE: PROJECT DESIGN AND

**PROJECT MANAGEMENT** 