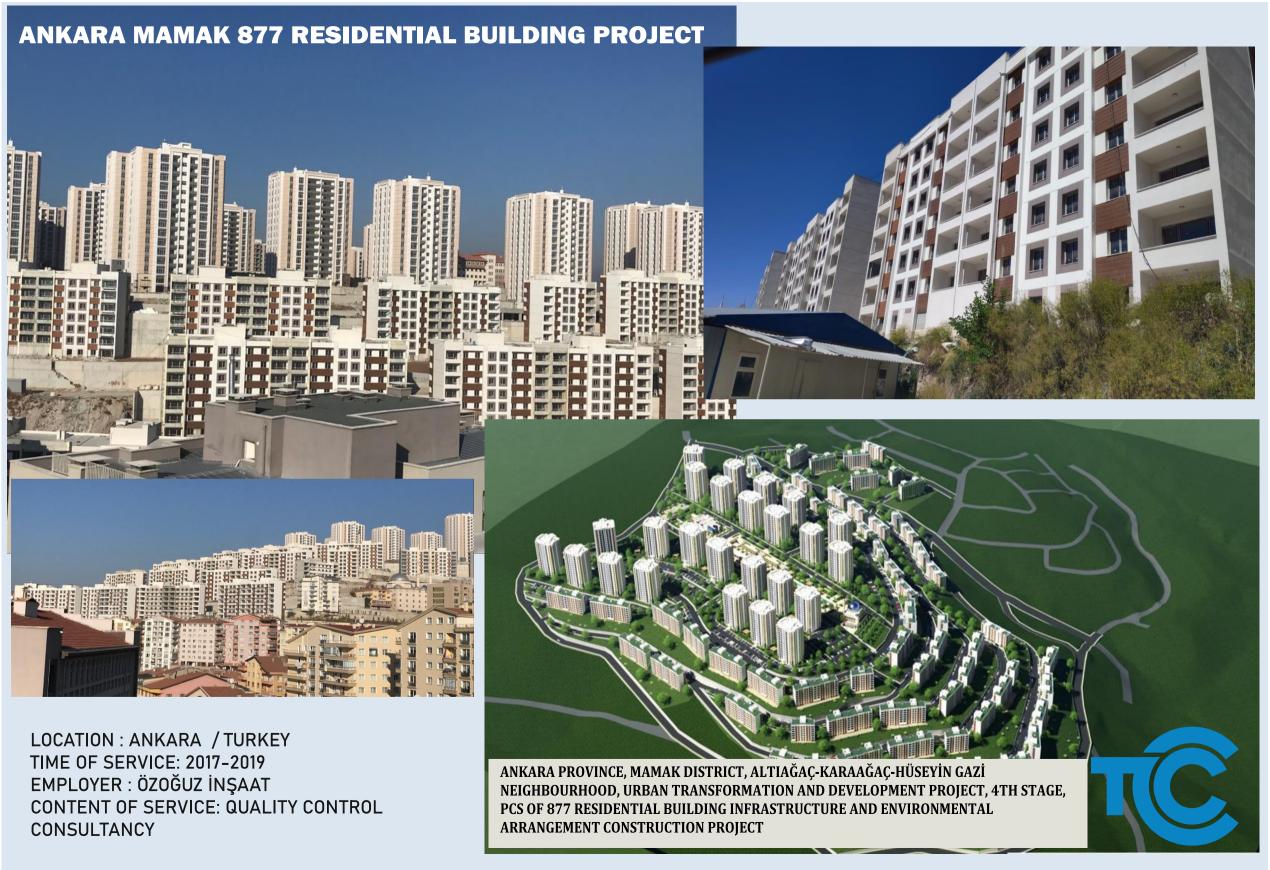

#### **BILECIK BOZOYUK 724 RESIDENTIAL BUILDING PROJECT**

BİLECİK PROVINCE, BOZOYÜK DISTRICT, 724 PCS OF RESIDENTIAL BUILDING, ONE PCS ELEMENTARY SCHOOL WITH 24 CLASSROOMS, MOSQUE, TRADE CENTER, GÜNYURDU VILLAGE DISTRICT OF PAZARYERİ MOSQUE CONSTRUCTION WITH INFRASTRUCTURE AND ENVIRONMENTAL ARRANGEMENT CONSTRUCTION PROJECT

LOCATION : BILECIK / TURKEY TIME OF SERVICE: 2013-2015

EMPLOYER: ÖZOĞUZ İNŞAAT LTD.ŞTİ.

CONTENT OF SERVICE: QUALITY CONTROL &

QUANTITY CONTROL CONSULTANCY